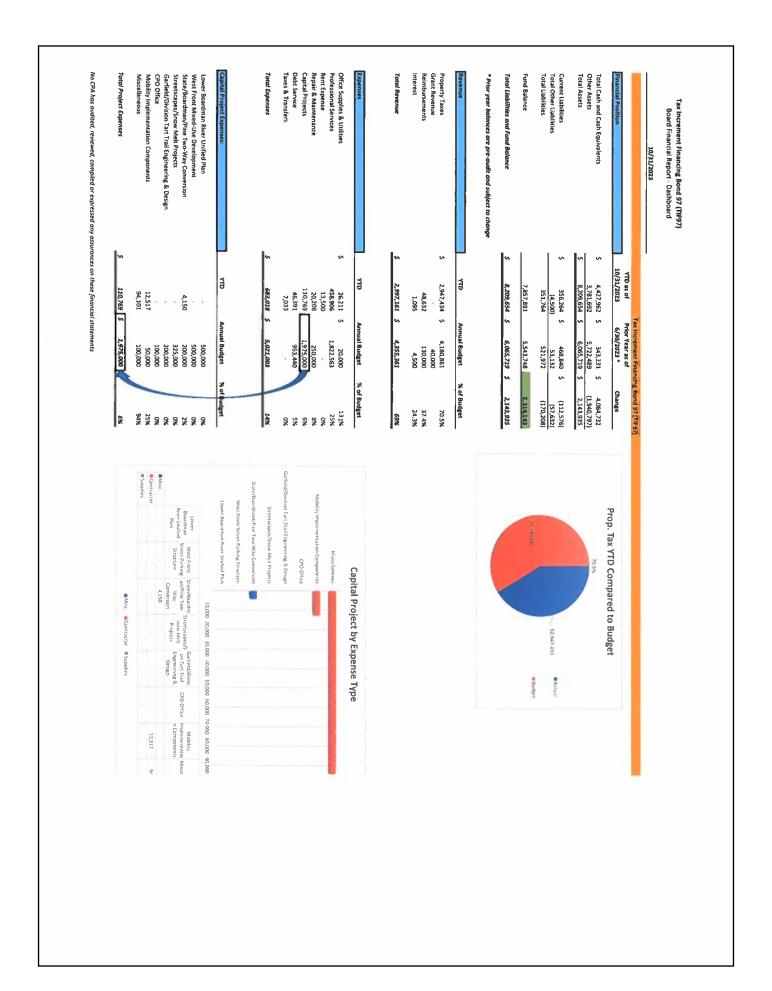

#### Memorandum

To: Finance Committee

From: Jean Derenzy, DDA CEO

Date: October 23, 2023

Subject: October Financials

Attached are the October financials to be reviewed with members at our meeting. The financials as you know are based on approved budgets.

For TIF 97 budget, there are several projects that are underway, including Staircase next to West Front Street bridge (this is contained under streetscapes/snow melt projects), TART Trail next to Grandview Parkway, west end mixed-use development, and state/boardman/pine two-way conversion.