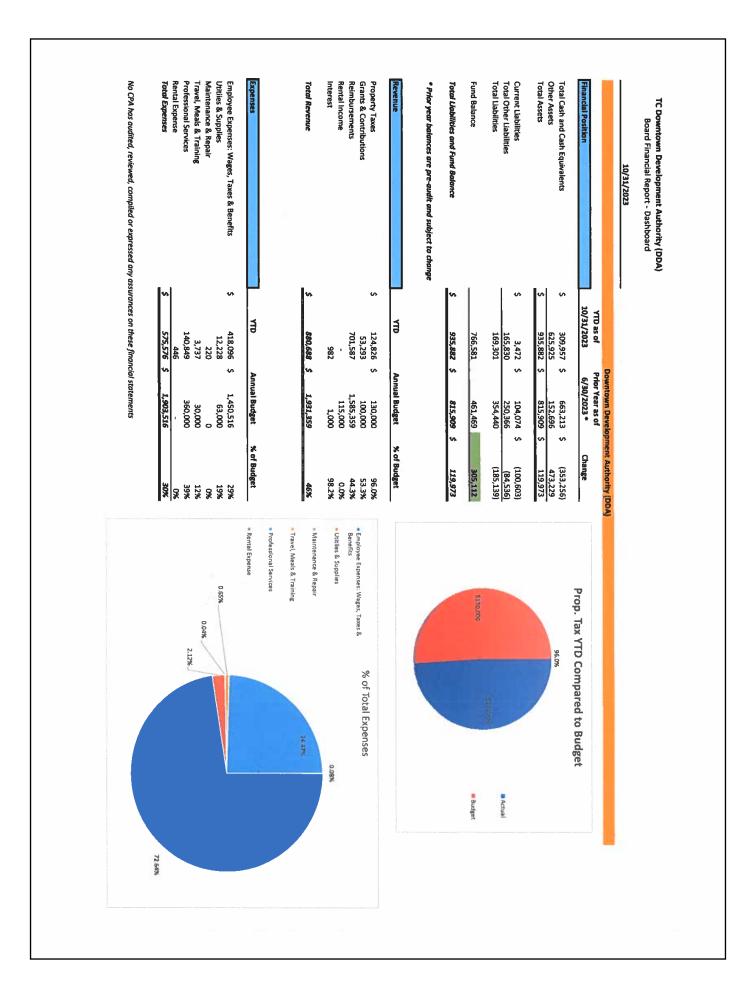

#### Memorandum

To: Finance Committee

From: Jean Derenzy, DDA CEO

Date: October 23, 2023

Subject: October Financials

Attached are the October financials to be reviewed with members at our meeting. The financials as you know are based on approved budgets.

For the Old Town budget, the intersection project increased from \$300,000 to \$883,444.29. Therefore, the projects for this year would be reduced to the intersections and possibly Hannah Park. A budget adjustment of \$158,445 would be required should the project come in as planned, however at this time no invoicing has been received from the city.

For TIF 97 budget, there are several projects that are underway, including Staircase next to West Front Street bridge (this is contained under streetscapes/snow melt projects), TART Trail next to Grandview Parkway, west end mixed-use development, and state/boardman/pine two-way conversion.

Parking financials are also attached and I'm working with Rehman and City Treasurer to develop with input from the finance committee for an understanding of current and projected financial impacts on parking.