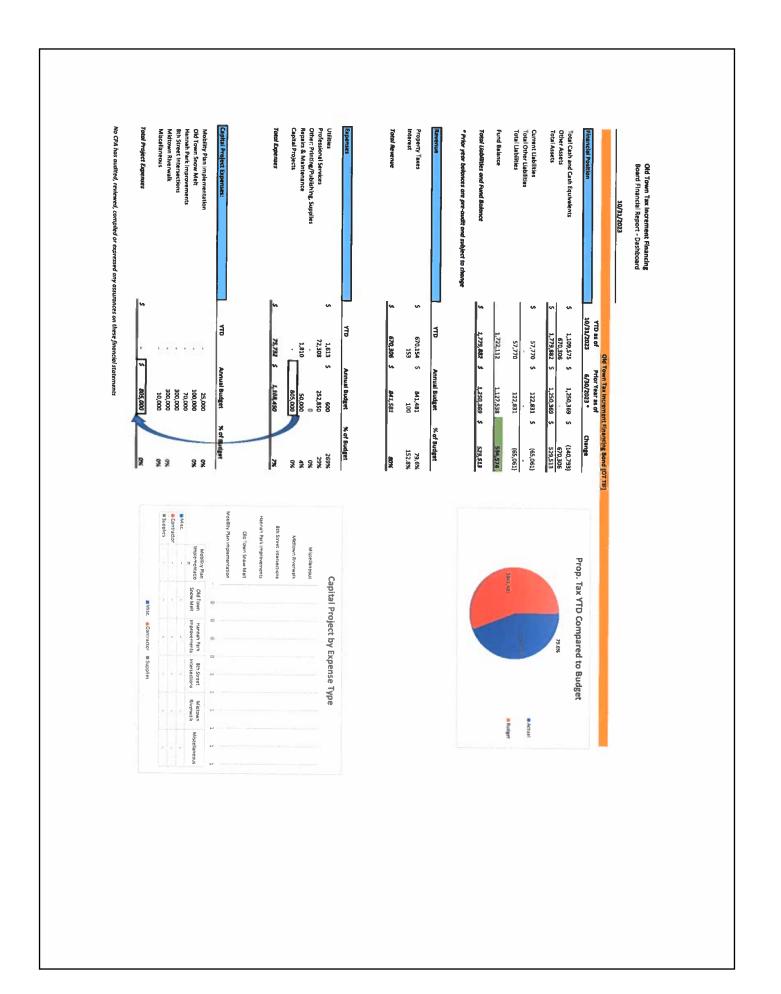

#### Memorandum

To: Finance Committee

From: Jean Derenzy, DDA CEO

Date: October 23, 2023

Subject: October Financials

Attached are the October financials to be reviewed with members at our meeting. The financials as you know are based on approved budgets.

For the Old Town budget, the intersection project increased from \$300,000 to \$883,444.29. Therefore, the projects for this year would be reduced to the intersections and possibly Hannah Park. A budget adjustment of \$158,445 would be required should the project come in as planned, however at this time no invoicing has been received from the city.